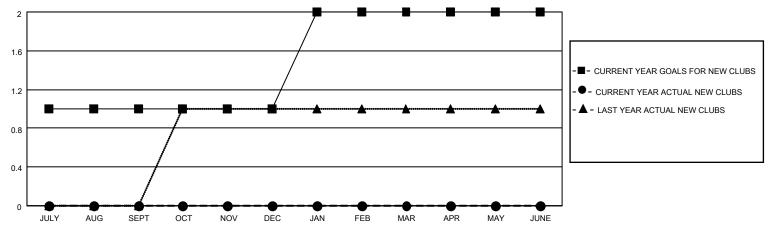

## District 308 A2

| Clubs         |               |             |               | Members               |                        |                         |                                                    |  |
|---------------|---------------|-------------|---------------|-----------------------|------------------------|-------------------------|----------------------------------------------------|--|
|               | RESULTS FOR   | R 2020-2021 |               | RESULTS FOR 2020-2021 |                        |                         |                                                    |  |
| QUARTER       | NEW CLUB GOAL | NEW CLUBS   | DROPPED CLUBS | QUARTER MEME          | BER GROWTH NET<br>GOAL | MEMBER GROWTH<br>ACTUAL | DROPPED<br>MEMBERS ACTUAL<br>(including transfers) |  |
| JULY/AUG/SEPT | 1             | 0           | 0             | JULY/AUG/SEPT         | 160                    | 120                     | 64                                                 |  |
| OCT/NOV/DEC   | 0             | 0           | 0             | OCT/NOV/DEC           | 100                    | 82                      | 26                                                 |  |
| JAN/FEB/MAR   | 1             | 0           | 0             | JAN/FEB/MAR           | 30                     | 14                      | 3                                                  |  |
| APR/MAY/JUNE  | 0             | 0           | 0             | APR/MAY/JUNE          | 30                     | 0                       | 0                                                  |  |

### GOALS AND ACTUAL NEW CLUBS CUMULATIVE