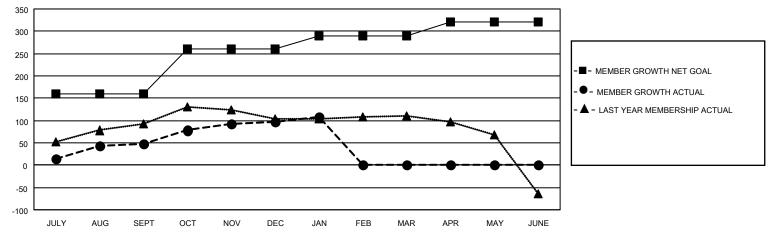

## District 308 A2

| Clubs         |               |             |               | Members               |                        |                         |                                                    |  |
|---------------|---------------|-------------|---------------|-----------------------|------------------------|-------------------------|----------------------------------------------------|--|
|               | RESULTS FOR   | R 2020-2021 |               | RESULTS FOR 2020-2021 |                        |                         |                                                    |  |
| QUARTER       | NEW CLUB GOAL | NEW CLUBS   | DROPPED CLUBS | QUARTER MEME          | BER GROWTH NET<br>GOAL | MEMBER GROWTH<br>ACTUAL | DROPPED<br>MEMBERS ACTUAL<br>(including transfers) |  |
| JULY/AUG/SEPT | 1             | 0           | 0             | JULY/AUG/SEPT         | 160                    | 120                     | 64                                                 |  |
| OCT/NOV/DEC   | 0             | 0           | 0             | OCT/NOV/DEC           | 100                    | 82                      | 26                                                 |  |
| JAN/FEB/MAR   | 1             | 0           | 0             | JAN/FEB/MAR           | 30                     | 14                      | 3                                                  |  |
| APR/MAY/JUNE  | 0             | 0           | 0             | APR/MAY/JUNE          | 30                     | 0                       | 0                                                  |  |

#### GOALS AND ACTUAL MEMBERS CUMULATIVE

| DROPPED CLUBS: 0 |    | 56 CLUBS OF 93 ADDED 1 OR MORE<br>NEW MEMBERS | GENDER DISTRIBUTION  MALE 1,635 (62.79%) |               |     |
|------------------|----|-----------------------------------------------|------------------------------------------|---------------|-----|
| DROPPED MEMBERS  |    |                                               | FEMALE                                   | 969 (37.21%)  |     |
| DECEASED         | 6  | CLICK HERE FOR CUMULATIVE                     | TOTAL FAMILY UNIT MEMBERS                |               | 335 |
| CLUB CANCELLED   | 0  | MEMBERSHIP DATA                               |                                          | 0.000//0.000/ | 185 |
| OTHER 87         |    |                                               | FAMILY MEMBERS PAYING HALF DUES          |               | 100 |
| TOTAL            | 93 |                                               |                                          |               |     |